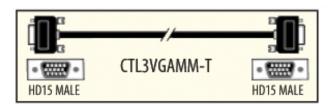

| Details | for this  | Monitor,      | Video   | product |
|---------|-----------|---------------|---------|---------|
| Dotalis | 101 11113 | IVIOI IILOI , | , viaco | product |

L-com Item # CTL3VGAMM-5TZ

| CTL3VGAMM-5T<br>CTL3VGAMM-10T<br>CTL3VGAMM-15T<br>CTL3VGAMM-25T | Super Thin SVGA Cable, HD15 Male / Male, 5.0 ft<br>Super Thin SVGA Cable, HD15 Male / Male, 10.0 ft<br>Super Thin SVGA Cable, HD15 Male / Male, 15.0 ft<br>Super Thin SVGA Cable, HD15 Male / Male, 25.0 ft | 3<br>3<br>3 |
|-----------------------------------------------------------------|-------------------------------------------------------------------------------------------------------------------------------------------------------------------------------------------------------------|-------------|
| CTL3VGAMM-50T                                                   | Super Thin SVGA Cable, HD15 Male / Male, 50.0 ft                                                                                                                                                            | 3           |
| CTL3VGAMF-5T<br>CTL3VGAMF-10T<br>CTL3VGAMF-15T                  | Super Thin SVGA Cable, HD15 Male / Female, 5.0 ft<br>Super Thin SVGA Cable, HD15 Male / Female, 10.0 ft<br>Super Thin SVGA Cable, HD15 Male / Female, 15.0 ft                                               | 3<br>3<br>3 |
| CTL3VGAMF-25T<br>CTL3VGAMF-50T                                  | Super Thin SVGA Cable, HD15 Male / Female, 25.0 ft<br>Super Thin SVGA Cable, HD15 Male / Female, 50.0 ft                                                                                                    | 3           |