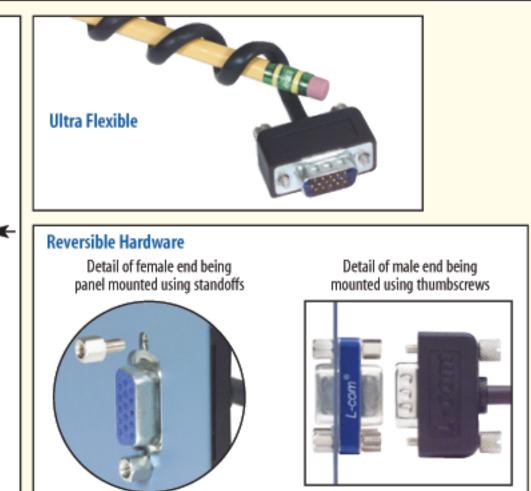

An additional feature of this series is reversible hardware allowing either panel mount using standoffs or traditional thumbscrews. The combined results of these features is a product series that is both compact and versatile. These features can be utilized to solve many difficult installation problems without sacrificing performance.

### Super Thin SVGA Cables with 3 Mini Coaxial Lines - HD15M to HD15M or HD15F

Utilize a revolutionary cable made with 3 ultra thin coaxial lines and still measures less than .23" in diameter! Another unique feature is user defined mounting hardware. Each cable end is capable of being connected with either male jack screws or hex standoffs with the supplied hardware! Color: Black.