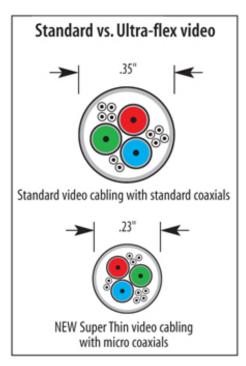

# Super Thin SVGA is Ideal for Tight Fitting Spaces

The Super Thin SVGA series offers comparable performance of standard size SVGA assemblies in a much more compact size. Not only is the cable diameter greatly reduced but the depth of the HD15 backshell is also much more shallow than the backshells found on most SVGA assemblies. This results in a SVGA assembly that can be used in tight confines where a standard size SVGA assembly would be difficult if not impossible to use.

### Super Thin SVGA Cables with 3 Mini Coaxial Lines - HD15M to HD15M or HD15F

Utilize a revolutionary cable made with 3 ultra thin coaxial lines and still measures less than .23" in diameter! Another unique feature is user defined mounting hardware. Each cable end is capable of being connected with either male jack screws or hex standoffs with the supplied hardware! Color: Black.